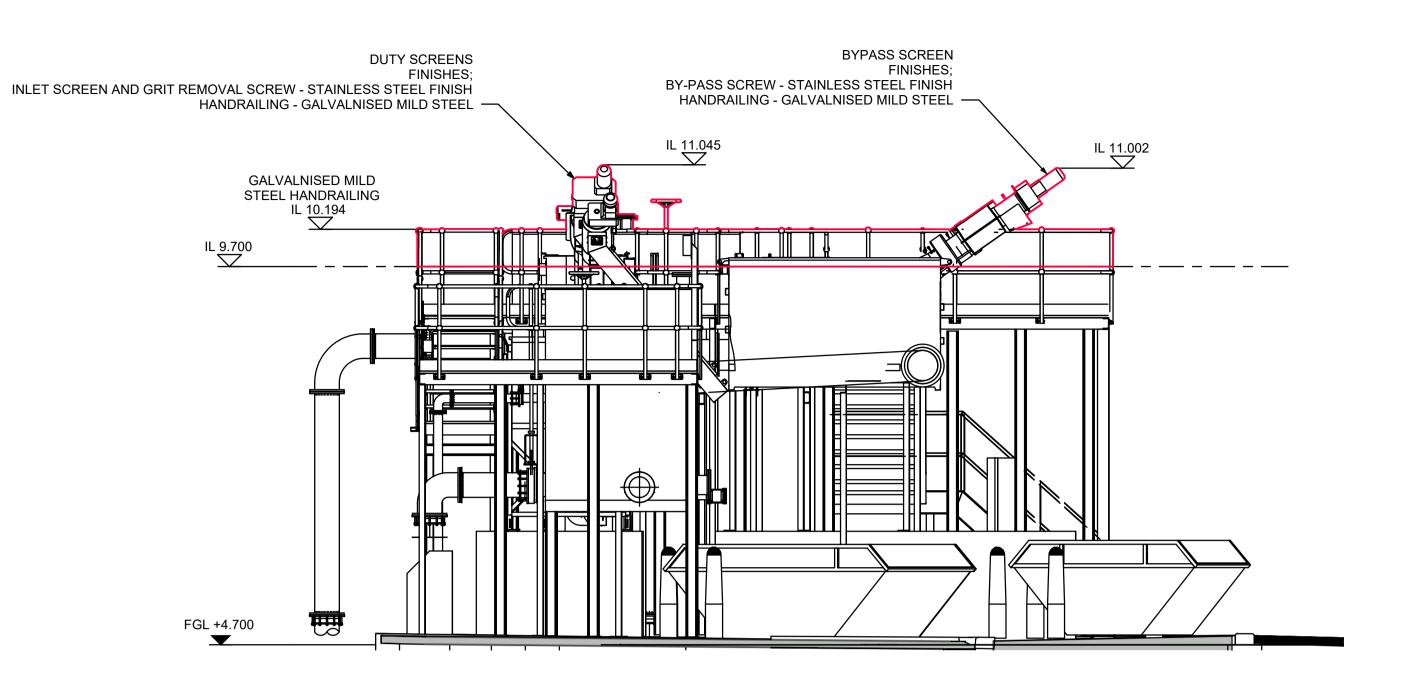

Licence Number GD03135G0017 111AMEPHUS NEUDYNNIEUS GMGTRES ANERONS LEVELS Legend PLANNING INCLUSIONS 0C GENERAL UPDATE
0B HATCHING REMOVED This drawing is the property of Scottish Water and must not be copied or used for any purpose othe than that for which it is supplied without the written consent of Scottish Water. SCOTTISH WATER CASTLE HOUSE 6 CASTLE HOUSE Scottish 6 CASTLE HOUSE CARNEGIE CAMPUS DUNFERMLINE FIFE KY11 8GG TEL: 01383 848200 Trusted to serve Scotland FAX: 01383 848371 Buchanan Gate Business Park Cumbernauld Road Stepps, Glasgow efficient service delivery TEL 0141 41473711 GCAMPBELL DMACCULLOCH | DMACCULLOCH | LCOWAN 11/06/20 25/06/20 25/06/20 25/06/20 AS SHOWN FOR INFORMATION **Project Title** ARDERSIER WwTW GROWTH Drawing Title PLANNING INCLUSIONS INLET WORKS SECTIONS SHEET 2 OF 2 ELLIPSE EQUIPMENT No. 5000061980 ELLIPSE PLANT No. STW001241 AUTOCODE No. 5000129000