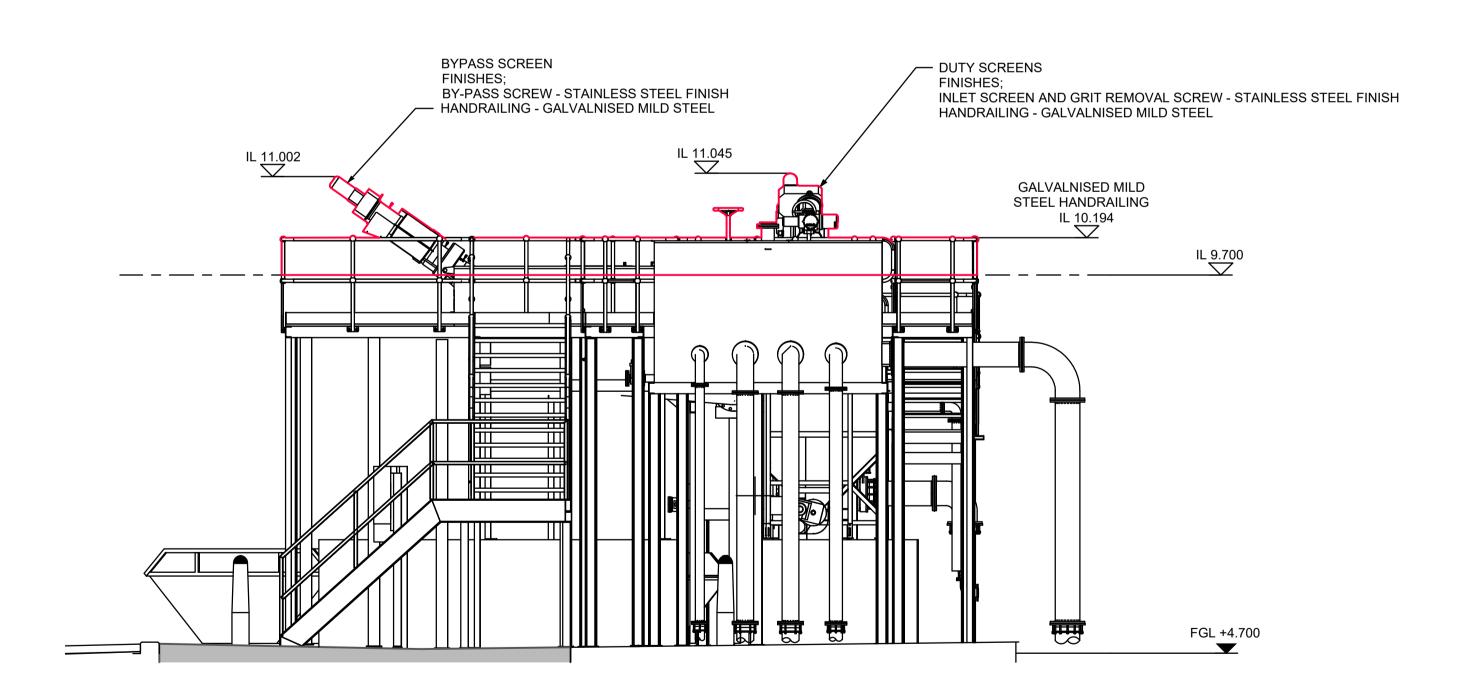

Licence Number GD03135G0017 111AMEPHUS NEUDYNNIEUS GMGTRES ANERONS LEVELS Legend PLANNING INCLUSIONS 0C GENERAL UPDATE
0B HATCHING REMOVED This drawing is the property of Scottish Water and must not be copied or used for any purpose othe than that for which it is supplied without the written consent of Scottish Water. SCOTTISH WATER CASTLE HOUSE 6 CASTLE HOUSE Scottish 6 CASTLE HOUSE CARNEGIE CAMPUS DUNFERMLINE FIFE KY11 8GG TEL: 01383 848200 Trusted to serve Scotland FAX: 01383 848371 Buchanan Gate Business Park Cumbernauld Road Stepps, Glasgow efficient service delivery TEL 0141 41473711 GCAMPBELL DMACCULLOCH | DMACCULLOCH | LCOWAN 11/06/20 25/06/20 25/06/20 25/06/20 AS SHOWN FOR INFORMATION **Project Title** ARDERSIER WwTW GROWTH Drawing Title PLANNING INCLUSIONS INLET WORKS SECTIONS SHEET 2 OF 2 ELLIPSE EQUIPMENT No. 5000061980 ELLIPSE PLANT No. STW001241 AUTOCODE No. 5000129000