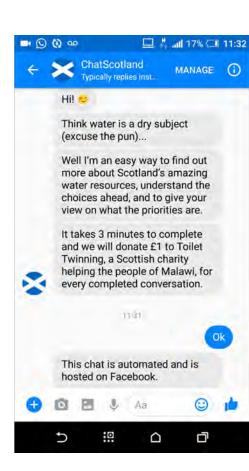

ChatScotland

| Proportion of users by area and household |
|-------------------------------------------|
|                                           |
|                                           |
|                                           |
|                                           |
|                                           |
|                                           |
|                                           |
|                                           |
|                                           |
|                                           |